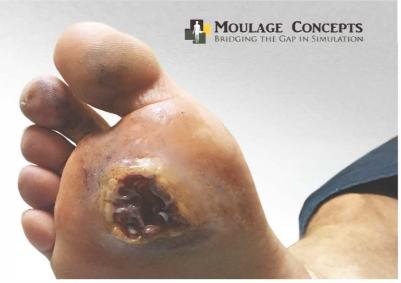

#### MOULAGE TECHNIQUES

#### **Participants will:**

Learn to create life-like three-dimensional wounds that can be sutured, debrided, and triaged for a realistic training experience.

Learn to use SIM-Safe make-up and industry secrets to create common Medical, Trauma & All Hazards conditions and odors.

Create soft tissue wounds and accessory moulage utilizing gels, Silifix, latex, & waxes.

Create basic, intermediate, advanced and trauma wounds including burns, lacerations, blast Injuries, Active Shooter, MCI plus so much more!