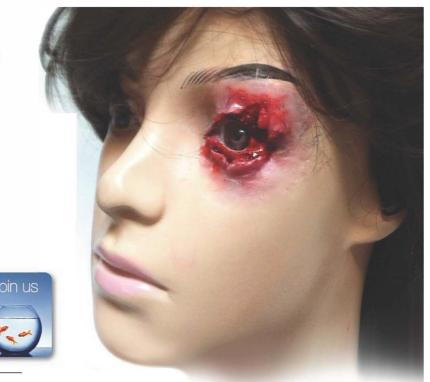

#### MOULAGE TECHNIQUES

#### **Participants will:**

Learn to create life-like three-dimensional wounds that can be sutured, debrided, and triaged for a realistic training experience.

Learn to use SIM-Safe make-up and industry secrets to create common Medical, Trauma & All Hazards conditions and odors.

Create soft tissue wounds and accessory moulage utilizing gels, Silifix, latex, & waxes.

Create basic, intermediate, advanced and trauma wounds including burns, lacerations, blast Injuries, Active Shooter, MCI plus so much more!